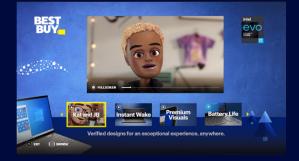

## DESCRIPTION

The Image/Video Gallery Expander gives viewers the option to explore multiple pieces of brand content/imagery, housed in a single ad experience. An overlay with CTA appears around a standard ad where viewers can engage using their remote to deploy a full screen ad experience. Once viewers close the expanded ad, the standard video resumes.

## **IMAGE EXPANDER: HOW IT WORKS**

1. Standard video begins

2. The standard video scales back to reveal a customisable skin **3. Include up to 5** x panels of imagery

4. Video ends.

Video will play in full screen for 2 seconds before Expander appears.

Brands can include up to 5 x panels of imagery.

Viewers are prompted to use their remote to engage.

Viewers are taken into a separate ad experience where they use their remote to scroll through images.

To exit the experience, viewers click the back button on their remote.