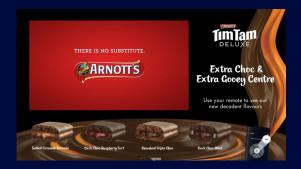

## DESCRIPTION

The Image/Video Gallery Expander gives viewers the option to explore multiple pieces of brand content/imagery, housed in a single ad experience. An overlay with CTA appears around a standard ad where viewers can engage using their remote to deploy a full screen ad experience. Once viewers close the expanded ad, the standard video resumes.

## **IMAGE EXPANDER: HOW IT WORKS**

1. Standard video begins

2. The standard video scales back to reveal a customisable skin **3. Include up to 5** x panels of imagery

4. Video ends.

Video will play in full screen for 2 seconds before Expander appears.

Brands can include up to 5 x panels of imagery.

Viewers are prompted to use their remote to engage.

Viewers are taken into a separate ad experience where they use their remote to scroll through images.

To exit the experience, viewers click the back button on their remote.