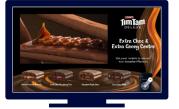

Brands can include up to 5 x panels of imagery.

Viewers are prompted to use their remote to engage.

Viewers are taken into a separate ad experience where they use their remote to scroll through images.

To exit the experience, viewers click the back button on their remote.

Video will continue to play from the same point where they left to engage with the experience.