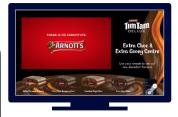

## DESCRIPTION

The Image/Video Gallery Expander gives viewers the option to explore multiple pieces of brand content/imagery, housed in a single ad experience. An overlay with CTA appears around a standard ad where viewers can engage using their remote to deploy a full screen ad experience. Once viewers close the expanded ad, the standard video resumes.

## **IMAGE EXPANDER: HOW IT WORKS**

1. Standard video begins

2. The standard video scales back to reveal a customisable skin **3. Include up to 5** x panels of imagery

4. Video ends.

Video will play in full screen for 2 seconds before Expander appears.