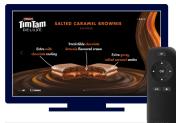

Brands can include up to 5 x panels of imagery.

Viewers are prompted to use their remote to engage.

Viewers are taken into a separate ad experience where they use their remote to scroll through images.

To exit the experience, viewers click the back button on their remote.

Video will continue to play from the same point where they left to engage with the experience.