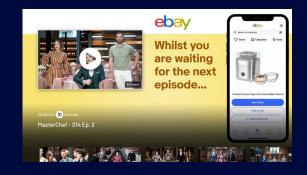

## DESCRIPTION

Across Connected TVs, the countdown format appears at the end of a program before the next program plays, an opportune video adjacent moment. Custom creative where the content squeezes back with brands taking ownership of majority of the screen. Unlike Premium Pause, the Countdown auto plays and is not user initiated. Continuing our delivery of premium format opportunities that is non-intrusive and viewer first. This highly impactful Countdown creative appears at the end of a program driving awareness and deeper engagement opportunities.